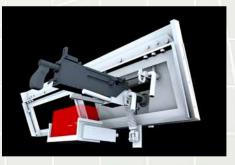

NOTE: discoloration can occur to uncleaned and/or unpainted parts. This will NOT influence the material quality.

Also available from 3D in Scale: IDF M2/M3 .30 callibre window mount (machine gun included)