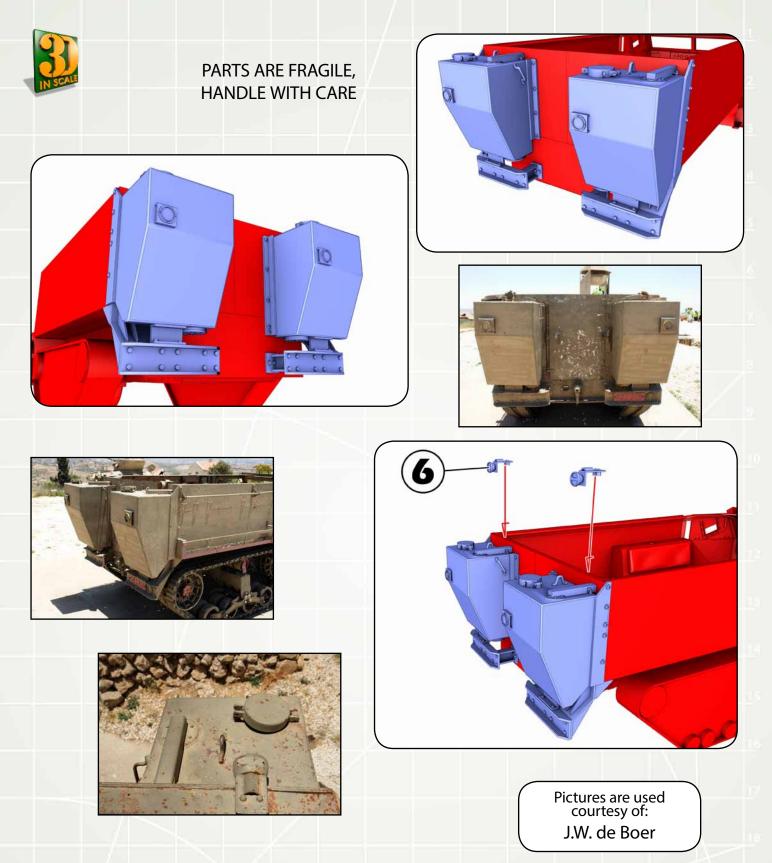

## **IDF M2 External Fuel Tanks**

This set is designed for Dragon US Halftrack kits: