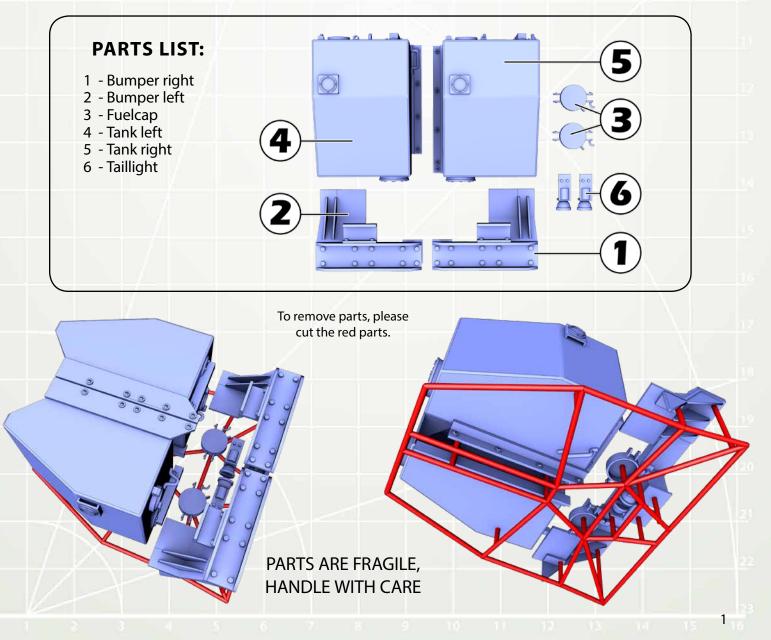

## Working with 3D printed material:

The 3D material used is brittle and may break when handled incorrectly. Take care in removing parts from the frame. Some parts have been hollowed out to reduce printing costs. Holes are placed out of site but can be filled with modeling putty or plastic sheet.