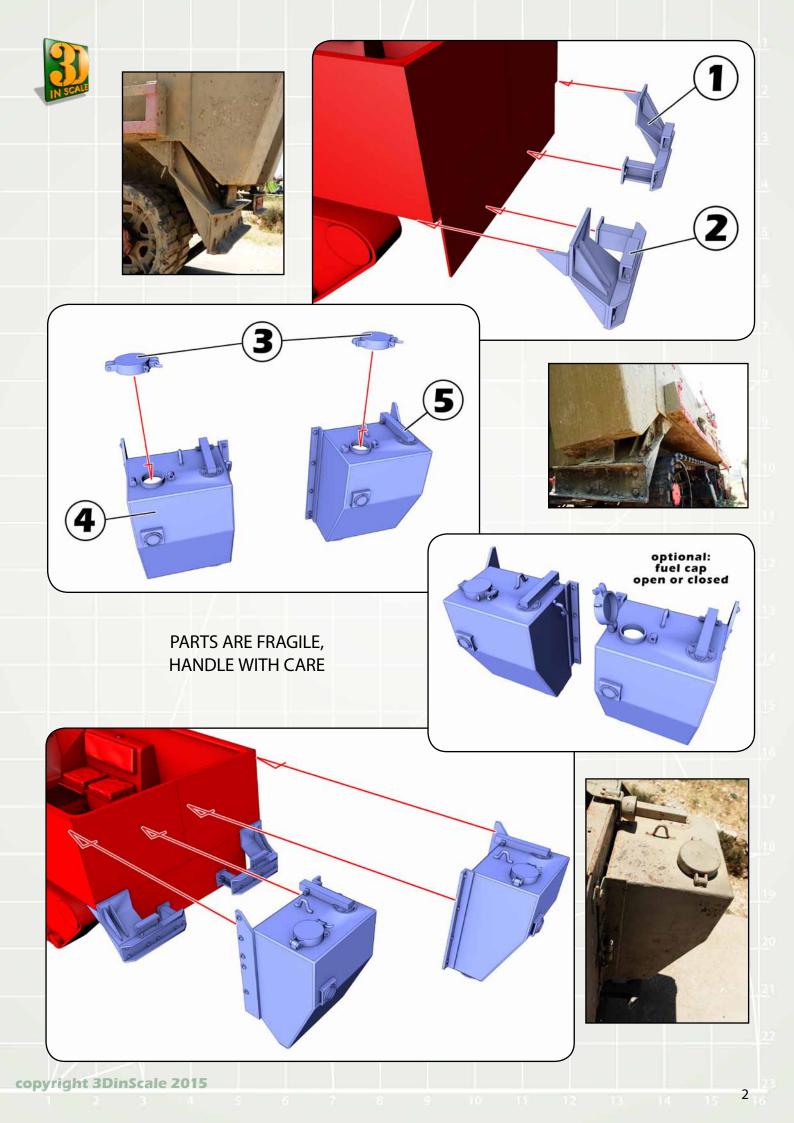

## Working with 3D printed material:

The 3D material used is brittle and may break when handled incorrectly. Take care in removing parts from the frame. Some parts have been hollowed out to reduce printing costs. Holes are placed out of site but can be filled with modeling putty or plastic sheet.